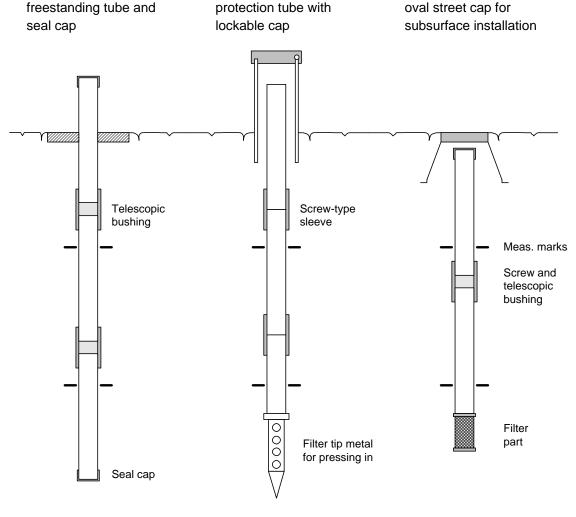

## MEASURING TUBE for SETTLEMENT LEVELS and PIEZOMETERS

For determination of settlement, measuring marks are placed on top of a guide tube. The measuring marks are moving with the settlement and thus give information about the relative movement, referred to the head point of the measuring level.

## Head Point Configuration with

Inclination measuring tube PVC in connection with measuring marks, telescopic bushings for intake of settlements Further details see inclination measuring tube.

PVC tube Ø 50 mm, with screw-type sleeves for installation in embankments or borings, with filter tip for piezometers resp. water level measurements PVC tube Ø 50 mm, with screw-type sleeves and telescoping bushing for intake of settlements Filter tip for piezometer resp. water level measurements